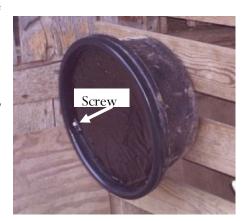

# GOAT TIPS: KEEPING MINERAL TUBS CLEAN

~Judy Balmer

If you are fed-up with having goat berries inside of your 60 lbs. mineral/protein tubs, I have an idea for you. No more goat berries, no more goats walking in the tub, no more kids getting in the tub and getting sticky.

- First find a wooden post or wall where you would like to place the tub.
- Take an empty tub and screw it to the wall/post with several screws to make it sturdy.
- Now lift your new tub and push it tightly into the empty tub on the wall/post.
- Take a few short screws and screw them from the inside of new tub into the old tub keeping them under the lip of the new tub.

Note: This only works for the heavy molasses type tubs. These are the ones that are really sticky. You would not want to use this method using the dry, crumbly type tubs as they will break and possibly harm a kid or your foot if it were to fall on it. To prevent any type of injury you may also want to place it closer to the ground and/or place a cinder block or something under and in front of it. If it were to fall out the block would possibly hold it or prevent a kid from being stuck under it. We usually only use these type of tubs before kidding begins. We feel they can help prevent ketosis in our does if used a month or two before they kid.