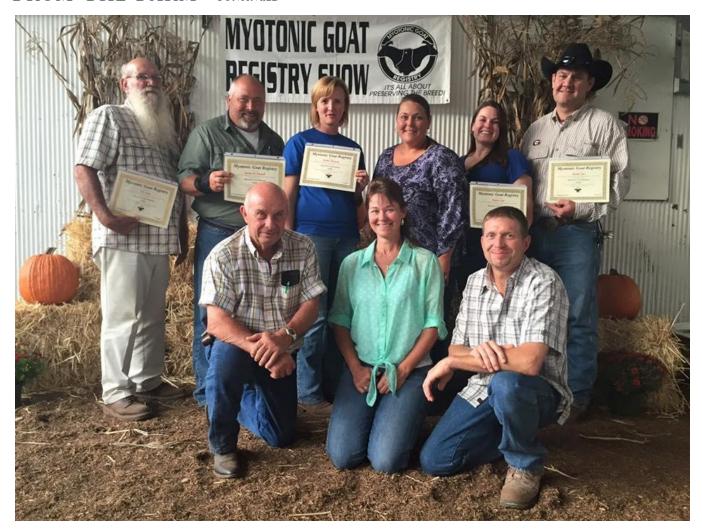

Our Judges Training was held in Corydon, Indiana this year. I was impressed by the students who attended. While some were not ready to move on to be MGR Judges yet, I am appreciative of the dedication to the breed they presented at the Judges Training. I would like to congratulate our five newest MGR Judges; Vic Leas from Alabama, Rayna & Rusty Lee from Georgia, Jimmy Dowell from Kentucky, & Kristy Shearer from Ohio. As we certify new judges throughout the United States we move closer to the goal of closing our shows to the use of only MGR Certified Judges. I hope to see all of our judges continue to promote correct Myotonic goats in order to preserve the breed.

#### Pictured above:

Front row: MGR Training Judges Wade Buntin, Debbie Mullins, Ben Dauer

Second row: Vic Leas, Jimmy Dowell, Kristy Shearer, Tara Lawrence (owner) and Rayna and Rusty Lee

VOLUME 10, ISSUE 3 PAGE 5